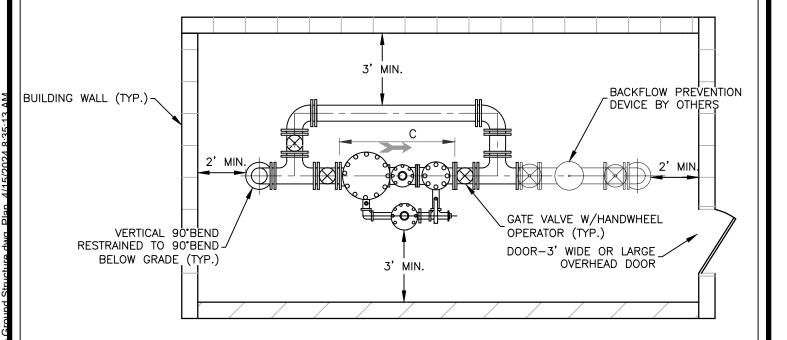

#### PLAN VIEW

#### NOTE:

- IT IS THE RESPONSIBILITY OF THE DEVELOPER TO PROVIDE ALL EQUIPMENT AND MATERIALS EXCLUDING THE WATER METER. THE WATER METER SHALL BE FURNISHED BY DEL-CO AT THE DEVELOPER'S EXPENSE.
- DEL-CO SHALL MAKE THE MASTER METER AVAILABLE AT DEL-CO'S FACILITY LOCATED AT 6658 OLENTANGY RIVER ROAD, DELAWARE, OHIO. IT SHALL BE THE RESPONSIBILITY OF THE DEVELOPER TO TRANSPORT THE METER TO THE PROJECT LOCATION AND INSTALL IT PER DEL-CO'S SPECS.
- THE BUILDING/ROOM THAT HOUSES THE MASTER METER SHALL PROVIDE FOR A MINIMUM OF THREE FEET (3') OF CLEARANCE FROM THE SIDE WALLS OF THE BUILDING AND SHALL HAVE AN EXIT THAT PROVIDES A MINIMUM OF THREE FEET (3') IN WIDTH SO THE MASTER METER MAY PASS THRU.
- THE WATERLINE TURN-UP AND ALL WATERLINE LOCATED INSIDE THE MASTER METER BUILDING SHALL BE CLASS 52 DUCTILE IRON PIPE.
- FITTINGS AND PIPE INSTALLED ABOVE GRADE SHALL BE FLANGED AND/OR RESTRAINED USING DUC-LUGS AND ALL THREAD.
- MASTER METERS ARE EQUIPPED WITH A CELLULAR READER WHICH WILL REQUIRE A ONE INCH (1")
  CONDUIT THROUGH THE EXTERIOR WALL OF THE PROPOSED BUILDING. IT IS THE RESPONSIBILITY OF
  THE DEVELOPER TO INSTALL THIS CONDUIT AND THEY SHALL COORDINATE THE LOCATION OF THE
  CONDUIT WITH DEL—CO WATER.
- ALL WATERLINE PIPING WITHIN FIVE FEET (5') OF THE BUILDING, AND WITHIN THE BUILDING SHALL BE MAINTAINED BY THE PROPERTY OWNER, EXCLUDING THE MASTER METER ITSELF, WHICH SHALL CONTINUE TO BE OWNED AND MAINTAINED BY DEL—CO WATER.
- THE PROPERTY OWNER SHALL PROVIDE DEL—CO ACCESS TO THE MASTER METER AT ALL TIMES.
- BUILDING MUST BE KEPT TO A MINIMUM OF 55° F YEAR ROUND.